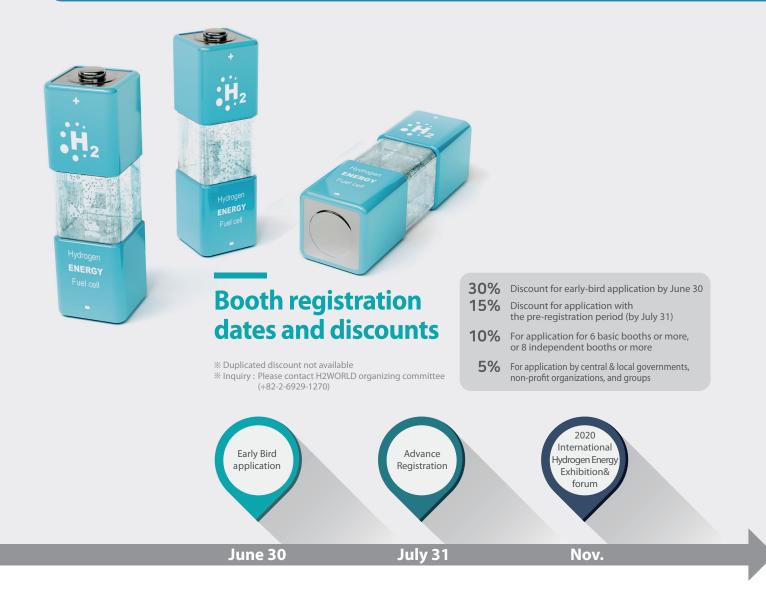

## **Booth registration dates and discounts**

|                                            |                            |                       |                          | COEX We           |                                 |
|--------------------------------------------|----------------------------|-----------------------|--------------------------|-------------------|---------------------------------|
| <b>&gt;</b>                                | Bongeunsa-ro               | 87gill                | >                        | È P               |                                 |
|                                            |                            | City Airport<br>Tower | Oakwood<br>Premier Hotel | Seven Luck Casino | Lotte Duty<br>Free              |
| Hyundai<br>Department Store                | City Airport               | West                  | Gate                     |                   | Inter Continental<br>Seoul COEX |
|                                            |                            | Soyuth Gate1          |                          |                   | 2 mmn 8                         |
| Grand<br>Inter Continental<br>Seoul Parnas | Central Plaza              | Soyuth Gate2          | Hall A                   | Hall B            | Grand North<br>Ballroom Gate    |
|                                            | Coex Trade<br>Artium Tower |                       |                          | ASEM Tower        | P                               |
| Millennium Plaza                           | P                          | P<br>East Gate        | Live Plaza               |                   | ASEM                            |