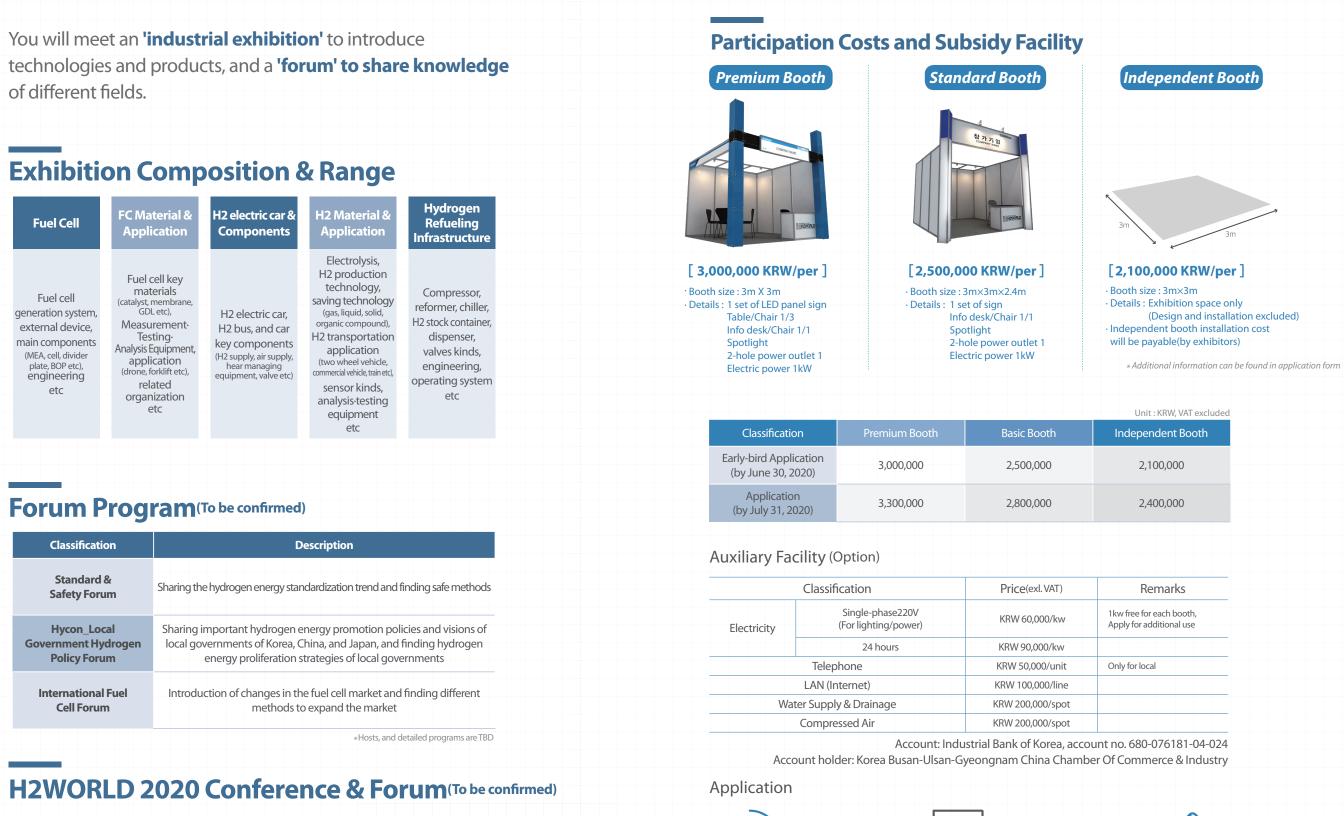

-12W

01

**ORLD** Nov.

of different fields.

| Fuel cell<br>generation system,<br>external device,<br>main components<br>(MEA, cell, divider<br>plate, BOP etc),<br>engineering<br>etc external device,<br>main components<br>(MEA, cell, divider<br>plate, BOP etc),<br>engineering<br>etc | Fuel Cell                                                                                                           | FC Materia<br>Applicatio                                                                                                                                                 |
|----------------------------------------------------------------------------------------------------------------------------------------------------------------------------------------------------------------------------------------------|---------------------------------------------------------------------------------------------------------------------|--------------------------------------------------------------------------------------------------------------------------------------------------------------------------|
| etc                                                                                                                                                                                                                                          | generation system,<br>external device,<br>main components<br>(MEA, cell, divider<br>plate, BOP etc),<br>engineering | Fuel cell ke<br>materials<br>(catalyst, memb<br>GDL etc),<br>Measureme<br>Testing-<br>Analysis Equipr<br>applicatio<br>(drone, forklift<br>related<br>organizatic<br>etc |

## Forum Program(To be confirmed)

| Classification                                     |               |
|----------------------------------------------------|---------------|
| Standard &<br>Safety Forum                         | Sharin        |
| Hycon_Local<br>Government Hydrogen<br>Policy Forum | Shari<br>Ioca |
| International Fuel<br>Cell Forum                   | Intr          |

## **Participation Costs and Subsidy Facility**

[ 4,000,000 KBW/per ]  $\cdot$  Booth size : 3m×3m×2.4m Details : 1 set of sign Info desk/Chair 1/1 Spotlight 2-hole power outlet 1 Electric power 1kW

Independent Booth

[ 3,000,000 KBW/per ] · Booth size : 3m×3m · Details : Exhibition space only (Design and installation excluded) Independent booth installation cost will be payable(by exhibitors)

\* Additional information can be found in application form

#### Auxiliary Facility (Option)

|                | Classification                           | Price(exl. VAT)  | Remarks                                             |
|----------------|------------------------------------------|------------------|-----------------------------------------------------|
| Electricity    | Single-phase220V<br>(For lighting/power) | KRW 60,000/kw    | 1kw free for each booth<br>Apply for additional use |
|                | 24 hours                                 | KRW 90,000/kw    |                                                     |
|                | Telephone                                | KRW 50,000/unit  | Only for local                                      |
|                | LAN (Internet)                           | KRW 100,000/line |                                                     |
| Wate           | r Supply & Drainage                      | KRW 200,000/spot |                                                     |
| Compressed Air |                                          | KRW 200,000/spot |                                                     |

Account: Industrial Bank of Korea, account no. 680-076181-04-024 Account holder: Korea Busan-Ulsan-Gyeongnam China Chamber Of Commerce & Industry

Korea Busan-Ulsan-Gyeongnam China Chamber Of Commerce & Industry Secretariat E-mail:kbccci@kbccci.org/TEL:+82-55-716-1245/FAX:+82-505-361-9189