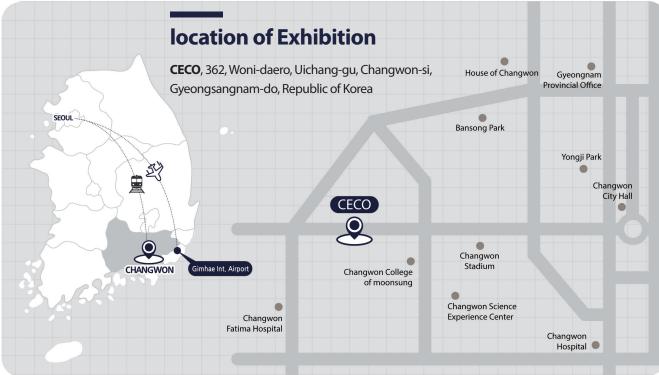

#### Korea-World Chinese Entrepreneurs Business Week 2020

| Title.       | H2WORLD 2020                                                                                                            |
|--------------|-------------------------------------------------------------------------------------------------------------------------|
| When.        | November 4 (Wed) - 6 (Fri), 2020 (3 Days)                                                                               |
| Where.       | Changwon Exhibition Convention Center (CECO), Changwon-si, Gyeongsangnam-do, Korea                                      |
| Hosted by.   | Gyeongsangnam-do, Changwon City                                                                                         |
| Organized by | . H2WORLD organizing committee<br>(Gyeongsangnam-do, Changwon City, H2 Korea, The Korean Hydrogen & New Energy Society, |